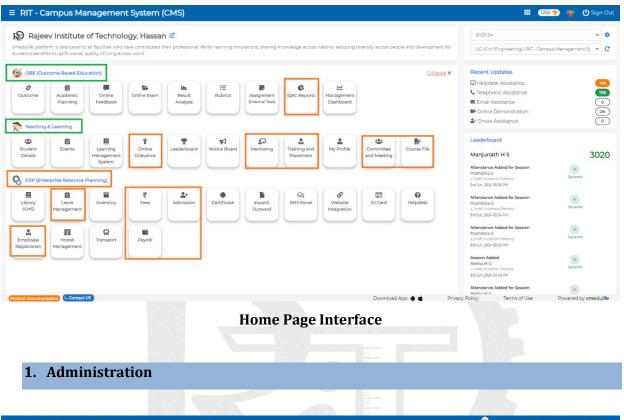

### **The Practice:**

RIT-CMS is effectively implemented across all institutional activities, providing role-based access to stakeholders. Key areas include:

# • Admission and Fee:

RIT-CMS streamlines the admission process by providing information on available seats, fee structure, and cut-off rankings. Prospective students can register online, and the system handles document collection, hostel allocation, transportation service opt-in, ID generation, and fee receipts.